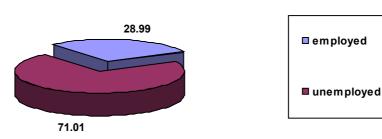

#### DATA ON THE PERPETRATOR FOR THE AREA OF BEOGRAD PANEL, PROPER

table 1a1

| total |                             |               |    |
|-------|-----------------------------|---------------|----|
| 1020  | male                        | SEX           | 1. |
| 161   | female                      | (             |    |
| 14    | aged up to 18               | AGE           | 2. |
| 263   | 18-30                       |               |    |
| 266   | 30 - 40                     |               |    |
| 292   | 40 -50                      |               |    |
| 258   | 50 - 60                     |               |    |
| 119   | above 60                    |               |    |
| 460   | husband                     | RELA          | 3. |
| 47    | wife                        | ATION         |    |
| 20    | ex-husband                  | SHIP T        |    |
| 7     | ex-wife                     | OWAR          |    |
| 184   | son                         | DS TH         |    |
| 16    | daughter                    | E VICT        |    |
| 119   | father                      | IM            |    |
| 10    | mother                      |               |    |
| 77    | brother                     |               |    |
| 11    | sister                      |               |    |
| 198   | relative                    |               |    |
| 260   | elementary                  | EDU(          | 4. |
| 859   | secondary                   | CATIOI<br>REE |    |
| 62    | university                  | N             |    |
| 269   | employed                    | EMPI<br>STAT  | 5. |
| 612   | unemployed                  | -             |    |
| 182   | village                     | PLAC<br>OF L  | 6. |
| 666   | city                        |               |    |
| 582   | intoxicated                 | CONI          | 7. |
| 599   | not intoxicated             | DIT.          |    |
| 806   | Serbs                       | ETHN          | 8. |
| i     | Hungarians                  | NIC AF        |    |
| 99    | Roma                        | FILATI        |    |
| 2     | Bosniaks                    | ON            |    |
| 105   | others                      |               |    |
| 22    | warning                     | SANC          | 9. |
| 1126  | fine                        | CTIONS        |    |
| 4     | prison sentence             | S             |    |
| 33    | confiscated<br>objects      |               |    |
|       | treatment for<br>alcoholism |               |    |