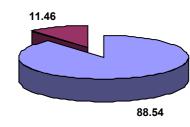

| Novi Sad, Zajecar   | Kraljevo     |
| Wife                    | Leskovac, Smederevo | Uzice        |
| Son                     | Valjevo, Nis        | Kraljevo     |
| Daughter                | Nis, Leskovac       | Zajecar      |
| Father                  | Zajecar, Valjevo    | Leskovac     |
| Ìother                  | Kraljevo            | Zajecar      |
| Brother                 | Kraljevo            | Zajecar      |
| Sister                  | Leskovac            | Nis          |
| Relatives               | Kraljevo            | Leskovac     |

Within the framework of the given groups, excluding the indicator "relatives", violence performed by males is dominant, therefore:





In, children in relation to their parents:





In, parents in relation to their children:





In, mutual children violence:





[24]

#### **DOMESTIC VIOLENCE SURVEY**

Among victims, 7629 in number, violence is suffered by:







■ elementary
school
qualifications
■ secondary
school
qualifications
□ university
qualifications

If, from the parameters "relation towards the perpetrator" and "relation towards the victim", "relatives" are excluded and than comparison of the obtained percentage of perpetrators and victims is done, it is evident that:

| perpetrated violence,<br>from the most to the least | suffered violence,<br>from the most to the least |
|-----------------------------------------------------|--------------------------------------------------|
| Husband                                             | wife                                             |
| Son