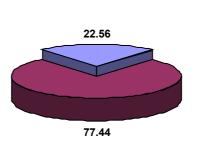

#### DATA ON THE VICTIM FOR THE AREA OF BEOGRAD PANEL, PROPER

table 1b1

| 000      | -          |               | i  |
|----------|------------|---------------|----|
|          | male       | SEX           | 1. |
|          | ed   a     |               |    |
|          | 18 to 30   |               |    |
| 49       | 30 to 40   | AC            | 2  |
| 69       | 40 to 50   | SE.           |    |
|          | 50 to 60   |               |    |
|          | above 60   |               |    |
|          | husband    |               |    |
| 0        | wife       | F             |    |
|          | ex-husband | RELATI        |    |
|          | ex-wife    | ONSH          |    |
| 2        | son        | IP TOV        |    |
|          | daughter   | VARD          | 3. |
| 0        | father     | THE PI        |    |
| 3        | mother     | ERPET         |    |
|          | brother    | RATOR         |    |
|          | sister     | ₹             |    |
| 9        | relative   |               |    |
| 7        | elementary |               |    |
| <b>∞</b> | secondary  | UCATION EGREI | 4. |
|          | university | -             |    |
| 4        | employed   | EMP<br>STA    | 5  |
| 5        | unemployed | -             | .  |
| 1        | village    | PLA<br>OF     | 6  |
| 4        | city       |               |    |
| 9        | Serbs      | E             |    |
|          | Hungarians | THNIC         |    |
|          | Roma       | AFFII         | 7. |
|          | Bosniaks   | ATION         |    |
|          | others     | ١             |    |
| 384      | mental     |               |    |
| 432      | physical   | PES (         | 8. |
| 0        | both       |               |    |
|          | yes        |               |    |
|          | no         | URRE<br>/IOLE | 9. |
|          |            |               |    |