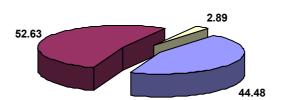

| Valjevo, Nis        | Kraljevo     |
| Daughter                | Nis, Leskovac       | Zajecar      |
| Father                  | Zajecar, Valjevo    | Leskovac     |
| Ìother                  | Kraljevo            | Zajecar      |
| Brother                 | Kraljevo            | Zajecar      |
| Sister                  | Leskovac            | Nis          |
| Relatives               | Kraljevo            | Leskovac     |

Within the framework of the given groups, excluding the indicator "relatives", violence performed by males is dominant, therefore:





In, children in relation to their parents:





In, parents in relation to their children:





In, mutual children violence:





[24]

#### **DOMESTIC VIOLENCE SURVEY**

Among victims, 7629 in number, violence is suffered by:







■ elementary
school
qualifications
■ secondary
school
qualifications
□ university
qualifications

If, from the parameters "relation towards the perpetrator" and "relation towards the victim", "relatives" are excluded and than comparison of the obtained percentage of perpetrators and victims is done, it is evident that:

| perpetrated violence,<br>from the most to the least | suffered violence,<br>from the most to the least |
|-----------------------------------------------------|--------------------------------------------------|
| Husband                                             | wife                                             |
| Son                                                 | father                                           |
| Father