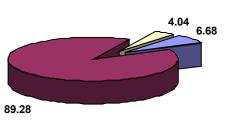

#### DATA ON THE PERPETRATOR FOR THE AREA OF BEOGRAD PANEL, PROPER

table 1a1

| total |                             |               |    |
|-------|-----------------------------|---------------|----|
| 1020  | male                        | SEX           | 1. |
| 161   | female                      | (             |    |
| 14    | aged up to 18               | AGE           | 2. |
| 263   | 18-30                       |               |    |
| 266   | 30 - 40                     |               |    |
| 292   | 40 -50                      |               |    |
| 258   | 50 - 60                     |               |    |
| 119   | above 60                    |               |    |
| 460   | husband                     | RELA          | 3. |
| 47    | wife                        | ATION         |    |
| 20    | ex-husband                  | SHIP T        |    |
| 7     | ex-wife                     | OWAR          |    |
| 184   | son                         | DS TH         |    |
| 16    | daughter                    | E VICT        |    |
| 119   | father                      | IM            |    |
| 10    | mother                      |               |    |
| 77    | brother                     |               |    |
| 11    | sister                      |               |    |
| 198   | relative                    |               |    |
| 260   | elementary                  | EDU(          | 4. |
| 859   | secondary                   | CATIOI<br>REE |    |
| 62    | university                  | N             |    |
| 269   | employed                    | EMPI<br>STAT  | 5. |
| 612   | unemployed                  | -             |    |
| 182   | village                     | PLAC<br>OF L  | 6. |
| 666   | city                        |               |    |
| 582   | intoxicated                 | CONI          | 7. |
| 599   | not intoxicated             | DIT.          |    |
| 806   | Serbs                       | ETHN          | 8. |
| i     | Hungarians                  | NIC AF        |    |
| 99    | Roma                        | FILATI        |    |
| 2     | Bosniaks                    | ON            |    |
| 105   | others                      |               |    |
| 22    | warning                     | SANC          | 9. |
| 1126  | fine                        | CTIONS        |    |
| 4     | prison sentence             | S             |    |
| 33    | confiscated<br>objects      |               |    |
|       | treatment for<br>alcoholism |               |    |