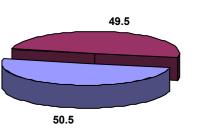

#### DATA ON THE VICTIM FOR THE AREA OF BEOGRAD PANEL, PROPER

table 1b1

| 000      | -          |               | i  |
|----------|------------|---------------|----|
|          | male       | SEX           | 1. |
|          | ed   a     |               |    |
|          | 18 to 30   |               |    |
| 49       | 30 to 40   | AC            | 2  |
| 69       | 40 to 50   | SE.           |    |
|          | 50 to 60   |               |    |
|          | above 60   |               |    |
|          | husband    |               |    |
| 0        | wife       | F             |    |
|          | ex-husband | RELATI        |    |
|          | ex-wife    | ONSH          |    |
| 2        | son        | IP TOV        |    |
|          | daughter   | VARD          | 3. |
| 0        | father     | THE PI        |    |
| 3        | mother     | ERPET         |    |
|          | brother    | RATOR         |    |
|          | sister     | ₹             |    |
| 9        | relative   |               |    |
| 7        | elementary |               |    |
| <b>∞</b> | secondary  | UCATION EGREI | 4. |
|          | university | -             |    |
| 4        | employed   | EMP<br>STA    | 5  |
| 5        | unemployed | -             | .  |
| 1        | village    | PLA<br>OF     | 6  |
| 4        | city       |               |    |
| 9        | Serbs      | E             |    |
|          | Hungarians | THNIC         |    |
|          | Roma       | AFFII         | 7. |
|          | Bosniaks   | ATION         |    |
|          | others     | ١             |    |
| 384      | mental     |               |    |
| 432      | physical   | PES (         | 8. |
| 0        | both       |               |    |
|          | yes        |               |    |
|          | no         | URRE<br>/IOLE | 9. |
|          |            |               |    |