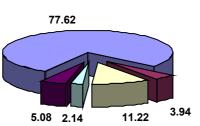

### DATA ON THE VICTIM FOR THE AREA OF THE BEOGRAD PANEL

| tah | ı△ | 11 | h |
|-----|----|----|---|

| $\begin{bmatrix} 2 & 0 & 0 & 0 & 0 & 0 & 0 & 0 & 0 & 0 &$                                                                                                                                                                                                                                                                                                                                                                                                                                                                                                                                                                                                                                                                                                                                                                                                                                                                                                                                                                                                                                                                                                                                                                                                                                                                                                                                                                                                                                                                                                                                                                                                                                                                                                                                                                                                                                                                                                                                                                                                                                                                      | TOTAL    |            |        |                                              |
|--------------------------------------------------------------------------------------------------------------------------------------------------------------------------------------------------------------------------------------------------------------------------------------------------------------------------------------------------------------------------------------------------------------------------------------------------------------------------------------------------------------------------------------------------------------------------------------------------------------------------------------------------------------------------------------------------------------------------------------------------------------------------------------------------------------------------------------------------------------------------------------------------------------------------------------------------------------------------------------------------------------------------------------------------------------------------------------------------------------------------------------------------------------------------------------------------------------------------------------------------------------------------------------------------------------------------------------------------------------------------------------------------------------------------------------------------------------------------------------------------------------------------------------------------------------------------------------------------------------------------------------------------------------------------------------------------------------------------------------------------------------------------------------------------------------------------------------------------------------------------------------------------------------------------------------------------------------------------------------------------------------------------------------------------------------------------------------------------------------------------------|----------|------------|--------|----------------------------------------------|
| female age du pto 18 to 20 to 40 to 50 to 60 to 40 to 50 to 60 to 40 to 50 to 60 to  | 760      | 900        |        |                                              |
| Secondary   Serbs      | 60       | male       | SEX    | 1.                                           |
| 18 to 30   18 to 30   19 to 10 to    | 7        |            | ۲      |                                              |
| Age  RETAILOR LINE THE LEGISLATION  DEGREE  STATUS  DEGREE  DEGREE  STATUS  DEGREE  DEGREE  STATUS  DEGREE  DE | 78       | ed up to 1 |        |                                              |
| Age Service   Solution   Solution | 1        | 8 to 3     |        |                                              |
| DEGREE STATUS OF LIN.  Secondary Serbs  City  Cothers  Co | 249      | to 4       | A      |                                              |
| become a sister relative daughter sister relative both response of the special stratus of t | 302      | 0 to       | GE     | <u>.                                    </u> |
| husband husban | 267      | 유          |        |                                              |
| husband husban | <b>_</b> | ove        |        |                                              |
| wife  wife  wife  wife  wife  a.x-husband  begun and beg | 99       | ы́         |        |                                              |
| ex-husband daughter sister sister sister sister sister short and son a |          | wife       | R      |                                              |
| secondary of the son o |          | -husban    | ELATI  |                                              |
| son mother sister sister sister sister sister sister sister short and sughter sister s | 89       | >          | ONSHI  |                                              |
| daughter daughter father daughter sister sister sister sister sister daughter sister sister daughter daughter sister daughter daughter daughter sister daughter  |          | son        | P TOW  |                                              |
| mother father sister si | 19       | augh       | ARDS   | 3.                                           |
| mother sister relative employed secondary secondary secondary secondary secondary secondary secondary serbs city willage mental so there are not beyond as bothers of the secondary serbs  | 4        | _          | THE P  |                                              |
| brother sister relative elementary secondary secondary secondary serbs city willage both both on physical secondary secondary serbs city serbs of there are no physical secondary secondary secondary serbs city secondary seconda | 160      | oth        | ERPE   |                                              |
| sister sister sister sister sister selementary of secondary secondary secondary secondary secondary secondary selementary sele | 7        | roth       | TRATO  |                                              |
| DEGREE STATUS OF LIV.  Secondary and a contract of the contrac | 51       | sister     | R      |                                              |
| 9 Secondary Secondary Secondary Secondary Secondary Secondary Invisoral Secondary Serbs Se | <b> </b> | relative   |        |                                              |
| secondary obtains secondary and secondary secondary nuniversity of the secondary secon | 543      | ementar    |        |                                              |
| e status of rine stat | <u>ب</u> | secondary  |        | 4.                                           |
| 8 unemployed employed city village bothers Serbs Serbs Serbs Others Bosniaks Dothers D | 16       | university | -      |                                              |
| 6 city NIlage Nullage Serbs Serbs Serbs Others Bosniaks Doth No Doth N | 299      |            |        | 5                                            |
| 25 city Cuty Cuty Cuty Cuty Cuty Cuty Cuty Cu                                                                                                                                                                                                                                                                                                                                                                                                                                                                                                                                                                                                                                                                                                                                                                                                                                                                                                                                                                                                                                                                                                                                                                                                                                                                                                                                                                                                                                                                                                                                                                                                                                                                                                                                                                                                                                                                                                                                                                                                                                                                                  | 7        | <b>⊢</b> ⊢ | -      |                                              |
| 25 City Nungarians Pungarians Pungarians Onental Onent |          | village    |        | 6                                            |
| Serbs  Hungarians  Hungarians  Pothers  both  no  no  no  no  no  no  no  no  no  n                                                                                                                                                                                                                                                                                                                                                                                                                                                                                                                                                                                                                                                                                                                                                                                                                                                                                                                                                                                                                                                                                                                                                                                                                                                                                                                                                                                                                                                                                                                                                                                                                                                                                                                                                                                                                                                                                                                                                                                                                                            | 05       | city       |        |                                              |
| Hungarians Hungarians Roma O thers O both O  | 1429     |            | E      |                                              |
| Roma Bosniaks Others Poth On                                                                                                                                                                                                                                                                                                                                                                                                                                                                                                                                                                                                                                                                                                                                                                                                                                                                                                                                                                                                                                                                                                                                                                                                                                                                                                                                                                                                                                                                                                                                                                                                                                                                                                                                                                                                                                                                                                                                                                                                                                                               |          | ⊆          | THNIC  |                                              |
| Bosniaks Others Ophysical                                                                                                                                                                                                                                                                                                                                                                                                                                                                                                                                                                                                                                                                                                                                                                                                                                                                                                                                                                                                                                                                                                                                                                                                                                                                                                                                                                                                                                                                                                                                                                                                                                                                                                                                                                                                                                                                                                                                                                                                  | 0        | ۱ E        | AFFIL  | 7.                                           |
| others  both no                                                                                                                                                                                                                                                                                                                                                                                                                                                                                                                                                                                                                                                                                                                                                                                                                                                                                                                                                                                                                                                                                                                                                                                                                                                                                                                                                                                                                                                                                                                                                                                                                                                                                                                                                                                                                                                                                                                                                                                                                                                                            | 2        | sniak      | LIATIO |                                              |
| mental mental of the poth of t | 112      | e          | N      |                                              |
| Dence of violence on                                                                                                                                                                                                                                                                                                                                                                                                                                                                                                                                                                                                                                                                                                                                                                                                                                                                                                                                                                                                                                                                                                                                                                                                                                                                                                                                                                                                                                                                                                                                                                                                                                                                                                                                                                                                                                                                                                                                                                                                                                                                       | 550      | ı ⊂        |        |                                              |
| thod on on one of the other of  | 723      | physical   |        | 8.                                           |
| OF VIOLENCE                                                                                                                                                                                                                                                                                                                                                                                                                                                                                                                                                                                                                                                                                                                                                                                                                                                                                                                                                                                                                                                                                                                                                                                                                                                                                                                                                                                                                                                                                                                                                                                                                                                                                                                                                                                                                                                                                                                                                                                                                                                                                                                    | 365      | both       |        |                                              |
| OL C                                                                                                                                                                                                                                                                                                                                                                                                                                                                                                                                                                                                                                                                                                                                                                                                                                                                                                                                                                                                                                                                                                                                                                                                                                                                                                                                                                                                                                                                                                                                                                                                                                                                                                                                                                                                                                                                                                                                                                                                                                                                                                                           | 101      | yes        |        |                                              |
| TOP CONTRACTOR                                                                                                                                                                                                                                                                                                                                                                                                                                                                                                                                                                                                                                                                                                                                                                                                                                                                                                                                                                                                                                                                                                                                                                                                                                                                                                                                                                                                                                                                                                                                                                                                                                                                                                                                                                                                                                                                                                                                                                                                                                                                                                                 | 39       | no         |        | 9.                                           |
| 497 no data                                                                                                                                                                                                                                                                                                                                                                                                                                                                                                                                                                                                                                                                                                                                                                                                                                                                                                                                                                                                                                                                                                                                                                                                                                                                                                                                                                                                                                                                                                                                                                                                                                                                                                                                                                                                                                                                                                                                                                                                                                                                                                                    | 1497     | no data    |        |                                              |