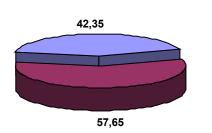

#### DATA ON THE VICTIM FOR THE AREA OF BEOGRAD PANEL, PROPER

table 1b1

| 000      | -          |               | i  |
|----------|------------|---------------|----|
|          | male       | SEX           | 1. |
|          | ed   a     |               |    |
|          | 18 to 30   |               |    |
| 49       | 30 to 40   | AC            | 2  |
| 69       | 40 to 50   | SE.           |    |
|          | 50 to 60   |               |    |
|          | above 60   |               |    |
|          | husband    |               |    |
| 0        | wife       | F             |    |
|          | ex-husband | RELATI        |    |
|          | ex-wife    | ONSH          |    |
| 2        | son        | IP TOV        |    |
|          | daughter   | VARD          | 3. |
| 0        | father     | THE PI        |    |
| 3        | mother     | ERPET         |    |
|          | brother    | RATOR         |    |
|          | sister     | ₹             |    |
| 9        | relative   |               |    |
| 7        | elementary |               |    |
| <b>∞</b> | secondary  | UCATION EGREI | 4. |
|          | university | -             |    |
| 4        | employed   | EMP<br>STA    | 5  |
| 5        | unemployed | -             | .  |
| 1        | village    | PLA<br>OF     | 6  |
| 4        | city       |               |    |
| 9        | Serbs      | E             |    |
|          | Hungarians | THNIC         |    |
|          | Roma       | AFFII         | 7. |
|          | Bosniaks   | ATION         |    |
|          | others     | ١             |    |
| 384      | mental     |               |    |
| 432      | physical   | PES (         | 8. |
| 0        | both       |               |    |
|          | yes        |               |    |
|          | no         | URRE<br>/IOLE | 9. |
|          |            |               |    |