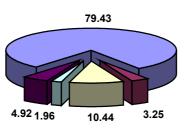

#### DATA ON THE PERPETRATOR FOR THE AREA OF BEOGRAD PANEL, PROPER

table 1a1

| total |                             |               |    |
|-------|-----------------------------|---------------|----|
| 1020  | male                        | SEX           | 1. |
| 161   | female                      | (             |    |
| 14    | aged up to 18               | AGE           | 2. |
| 263   | 18-30                       |               |    |
| 266   | 30 - 40                     |               |    |
| 292   | 40 -50                      |               |    |
| 258   | 50 - 60                     |               |    |
| 119   | above 60                    |               |    |
| 460   | husband                     | RELA          | 3. |
| 47    | wife                        | ATION         |    |
| 20    | ex-husband                  | SHIP T        |    |
| 7     | ex-wife                     | OWAR          |    |
| 184   | son                         | DS TH         |    |
| 16    | daughter                    | E VICT        |    |
| 119   | father                      | IM            |    |
| 10    | mother                      |               |    |
| 77    | brother                     |               |    |
| 11    | sister                      |               |    |
| 198   | relative                    |               |    |
| 260   | elementary                  | EDU(          | 4. |
| 859   | secondary                   | CATIOI<br>REE |    |
| 62    | university                  | N             |    |
| 269   | employed                    | EMPI<br>STAT  | 5. |
| 612   | unemployed                  | -             |    |
| 182   | village                     | PLAC<br>OF L  | 6. |
| 666   | city                        |               |    |
| 582   | intoxicated                 | CONI          | 7. |
| 599   | not intoxicated             | DIT.          |    |
| 806   | Serbs                       | ETHN          | 8. |
| i     | Hungarians                  | NIC AF        |    |
| 99    | Roma                        | FILATI        |    |
| 2     | Bosniaks                    | ON            |    |
| 105   | others                      |               |    |
| 22    | warning                     | SANC          | 9. |
| 1126  | fine                        | CTIONS        |    |
| 4     | prison sentence             | S             |    |
| 33    | confiscated<br>objects      |               |    |
|       | treatment for<br>alcoholism |               |    |