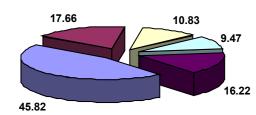

#### DATA ON THE PERPETRATOR FOR THE AREA OF BEOGRAD PANEL, PROPER

table 1a1

| total |                             |               |    |
|-------|-----------------------------|---------------|----|
| 1020  | male                        | SEX           | 1. |
| 161   | female                      | (             |    |
| 14    | aged up to 18               | AGE           | 2. |
| 263   | 18-30                       |               |    |
| 266   | 30 - 40                     |               |    |
| 292   | 40 -50                      |               |    |
| 258   | 50 - 60                     |               |    |
| 119   | above 60                    |               |    |
| 460   | husband                     | RELA          | 3. |
| 47    | wife                        | ATION         |    |
| 20    | ex-husband                  | SHIP T        |    |
| 7     | ex-wife                     | OWAR          |    |
| 184   | son                         | DS TH         |    |
| 16    | daughter                    | E VICT        |    |
| 119   | father                      | IM            |    |
| 10    | mother                      |               |    |
| 77    | brother                     |               |    |
| 11    | sister                      |               |    |
| 198   | relative                    |               |    |
| 260   | elementary                  | EDU(          | 4. |
| 859   | secondary                   | CATIOI<br>REE |    |
| 62    | university                  | N             |    |
| 269   | employed                    | EMPI<br>STAT  | 5. |
| 612   | unemployed                  | -             |    |
| 182   | village                     | PLAC<br>OF L  | 6. |
| 666   | city                        |               |    |
| 582   | intoxicated                 | CONI          | 7. |
| 599   | not intoxicated             | DIT.          |    |
| 806   | Serbs                       | ETHN          | 8. |
| i     | Hungarians                  | NIC AF        |    |
| 99    | Roma                        | FILATI        |    |
| 2     | Bosniaks                    | ON            |    |
| 105   | others                      |               |    |
| 22    | warning                     | SANC          | 9. |
| 1126  | fine                        | CTIONS        |    |
| 4     | prison sentence             | S             |    |
| 33    | confiscated<br>objects      |               |    |
|       | treatment for<br>alcoholism |               |    |