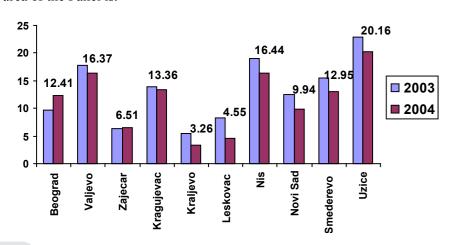

In relation to the same number (7080), violence happened daily in approximately 19 cases.

In relation to the number of Public peace and order cases, presence in the area of the Panel is:

The largest percentage of family violence cases, according to the number of Public peace and order cases, is present in Uzice region and in the following municipalities: Temerin (the same as in 2003) – 45,5%, Zitiste (36,67%), Prijepolje (35,31%), Lapovo (33,84%), Vrbas (29,00%), Aleksinac (28,89%), Bac (28,2%, and Sopot (27,3%).

If the presented percentages for the same regions are compared to the values from the year 2003, the illusion of decreasing in the number of family violence cases would be obtained in all of the regions except Beograd and Zajecar. The decreasing is evident but exclusively because of the increase in the number of Public peace and order cases. On the contrary, according to the number of cases with the elements of family violence in relation to 2003, the increase is recorded in the territories of all the Misdemeanor Panels, except Leskovac and Zaiecar, while in Valievo region the relation remains unchanged. Incoherent to any of the comparable indexes, in comparison only to the number of cases in the year 2004 and according to the number of Misdemeanors with the elements of violence Novi Sad is on the first place followed by Beograd, Valjevo, Nis, Uzice, Kragujevac, Smederevo, Zajecar, Kraljevo, and Leskovac. In the framework of some territories (panels) on the whole, fewer municipalities have decrease in reported incidents but the most in their increase. At last, every 878th adult and minor citizen had been a perpetrator, according to the **number of citizens,** e.g. in Beograd district, 575<sup>th</sup> in Valievo, 1653<sup>rd</sup> in Zajecar, every 843<sup>rd</sup> in the territory of the Kragujevac Misdemeanor Panel, 5675<sup>th</sup> in Kraljevo, 3992<sup>nd</sup> in Leskovac, 1096th in Novi Sad, 860th in Nis, every 715th in Smederevo region, and 448th in Uzice. We should bear in mind that here institutionally – in the misdemeanor proceeding - registered incidents are being discussed and in the hierarchy of violence (violence that really happened-reported violence-violence that is subjected to legal proceeding and the violence that is legally finalized in such proceeding) they are at the bottom level and that minors, who seldom appear as perpetrators, represent about 1,5 million in the total number of citizens thus cutting the presented figures at least by half. At the same time, regarding actual violence and actual number of perpetrators, and also the number of citizens that goes for the perpetrator in a region or municipality, stated data lose in significance, that is gain in relativity if it is known that violence has not been reported with the same frequency neither it is equally treated by the police nor, finally, the number of legally finalized cases equals the number of cases that are subjected to legal proceeding. Because of clearness, in the table that follows number of cases with violent incidents (misdemeanor proceeding) and number of perpetrators are simultaneously presented in terms of municipalities, while for the victims the same proportions were not requested out of objective limiting reasons (unreliable obtained figures). In any case, it is real that the victim in term of numbers is least the citizen who represents the perpetrator.

#### NUMBER OF MISDEMEANORS WITH ELEMENTS OF FAMILY VIOLENCE IN 2004., CITY OF BEOGRAD

table 1

| 1.  | 2.              | 3.                                                             | 4.                                                                                          | 5.                                                                                         |
|-----|-----------------|----------------------------------------------------------------|---------------------------------------------------------------------------------------------|--------------------------------------------------------------------------------------------|
| No. | region          | Number of filed<br>Public peace<br>and order cases<br>in 2004. | Number of cases<br>with elements<br>of family violence<br>finalized with<br>legally binding | % of cases<br>repr. with elem.<br>of viol. in relat. to<br>Public peace and<br>order cases |
| 1.  | Barajevo        | 1,300                                                          | 17                                                                                          | 1.30                                                                                       |
| 2.  | Beograd, proper | 9,581                                                          | 1,126                                                                                       | 11.75                                                                                      |
| 3.  | Grocka          | 432                                                            | 102                                                                                         | 23.60                                                                                      |
| 4.  | Mladenovac      | 740                                                            | 116                                                                                         | 15.67                                                                                      |
| 5.  | Lazarevac       | 720                                                            | 117                                                                                         | 16.25                                                                                      |
| 6.  | Sopot           | 242                                                            | 66                                                                                          | 27.27                                                                                      |
| 7.  | Obrenovac       | 578                                                            | 143                                                                                         | 26.24                                                                                      |
|     | TOTAL:          | 13,593                                                         | 1,687                                                                                       | 12.41                                                                                      |