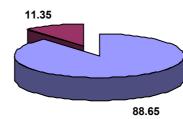

| the least in |
|-------------------------|---------------------|--------------|
| Husband                 | Novi Sad, Zajecar   | Kraljevo     |
| Wife                    | Leskovac, Smederevo | Uzice        |
| Son                     | Valjevo, Nis        | Kraljevo     |
| Daughter                | Nis, Leskovac       | Zajecar      |
| Father                  | Zajecar, Valjevo    | Leskovac     |
| Ìother                  | Kraljevo            | Zajecar      |
| Brother                 | Kraljevo            | Zajecar      |
| Sister                  | Leskovac            | Nis          |
| Relatives               | Kraljevo            | Leskovac     |

Within the framework of the given groups, excluding the indicator "relatives", violence performed by males is dominant, therefore:





In, children in relation to their parents:





In, parents in relation to their children:





In, mutual children violence:





[24]

#### **DOMESTIC VIOLENCE SURVEY**

Among victims, 7629 in number, violence is suffered by:







■ elementary
school
qualifications
■ secondary
school
qualifications
□ university
qualifications

If, from the parameters "relation towards the perpetrator" and "relation towards the victim", "relatives" are excluded and than comparison of the obtained percentage of perpetrators and victims is done, it is evident that:

| perpetrated violence,<br>from the most to the least | suffered violence,<br>from the most to the least |
|-----------------------------------------------------|--------------------------------------------------|
| Husband