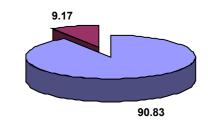

-----------------|--------------|
| Husband                 | Novi Sad, Zajecar   | Kraljevo     |
| Wife                    | Leskovac, Smederevo | Uzice        |
| Son                     | Valjevo, Nis        | Kraljevo     |
| Daughter                | Nis, Leskovac       | Zajecar      |
| Father                  | Zajecar, Valjevo    | Leskovac     |
| Ìother                  | Kraljevo            | Zajecar      |
| Brother                 | Kraljevo            | Zajecar      |
| Sister                  | Leskovac            | Nis          |
| Relatives               | Kraljevo            | Leskovac     |

Within the framework of the given groups, excluding the indicator "relatives", violence performed by males is dominant, therefore:





In, children in relation to their parents:





In, parents in relation to their children:





In, mutual children violence:





[24]

#### **DOMESTIC VIOLENCE SURVEY**

Among victims, 7629 in number, violence is suffered by:







■ elementary
school
qualifications
■ secondary
school
qualifications
□ university
qualifications

If, from the parameters "relation towards the perpetrator" and "relation towards the victim", "relatives" are excluded and than comparison of the obtained percentage of perpetrators and victims is done, it is evident that:

| perpetrated violence,<br>from the most to the least | suffered violence,<br>from the most to the least |
|-----------------------------------------------------|--------------------------------------------------|
| Husband                                             | wife