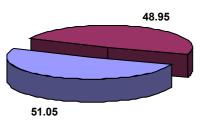

#### DATA ON THE PERPETRATOR FOR THE AREA OF BEOGRAD PANEL, PROPER

table 1a1

| total |                             |               |    |
|-------|-----------------------------|---------------|----|
| 1020  | male                        | SEX           | 1. |
| 161   | female                      | (             |    |
| 14    | aged up to 18               | AGE           | 2. |
| 263   | 18-30                       |               |    |
| 266   | 30 - 40                     |               |    |
| 292   | 40 -50                      |               |    |
| 258   | 50 - 60                     |               |    |
| 119   | above 60                    |               |    |
| 460   | husband                     | RELA          | 3. |
| 47    | wife                        | ATION         |    |
| 20    | ex-husband                  | SHIP T        |    |
| 7     | ex-wife                     | OWAR          |    |
| 184   | son                         | DS TH         |    |
| 16    | daughter                    | E VICT        |    |
| 119   | father                      | IM            |    |
| 10    | mother                      |               |    |
| 77    | brother                     |               |    |
| 11    | sister                      |               |    |
| 198   | relative                    |               |    |
| 260   | elementary                  | EDU(          | 4. |
| 859   | secondary                   | CATIOI<br>REE |    |
| 62    | university                  | N             |    |
| 269   | employed                    | EMPI<br>STAT  | 5. |
| 612   | unemployed                  | -             |    |
| 182   | village                     | PLAC<br>OF L  | 6. |
| 666   | city                        |               |    |
| 582   | intoxicated                 | CONI          | 7. |
| 599   | not intoxicated             | DIT.          |    |
| 806   | Serbs                       | ETHN          | 8. |
| i     | Hungarians                  | NIC AF        |    |
| 99    | Roma                        | FILATI        |    |
| 2     | Bosniaks                    | ON            |    |
| 105   | others                      |               |    |
| 22    | warning                     | SANC          | 9. |
| 1126  | fine                        | CTIONS        |    |
| 4     | prison sentence             | S             |    |
| 33    | confiscated<br>objects      |               |    |
|       | treatment for<br>alcoholism |               |    |