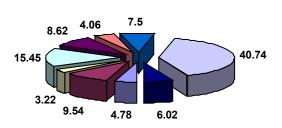

| Valjevo, Nis        | Kraljevo     |
| Daughter                | Nis, Leskovac       | Zajecar      |
| Father                  | Zajecar, Valjevo    | Leskovac     |
| Ìother                  | Kraljevo            | Zajecar      |
| Brother                 | Kraljevo            | Zajecar      |
| Sister                  | Leskovac            | Nis          |
| Relatives               | Kraljevo            | Leskovac     |

Within the framework of the given groups, excluding the indicator "relatives", violence performed by males is dominant, therefore:





In, children in relation to their parents:





In, parents in relation to their children:





In, mutual children violence:





[24]

#### **DOMESTIC VIOLENCE SURVEY**

Among victims, 7629 in number, violence is suffered by:







■ elementary
school
qualifications
■ secondary
school
qualifications
□ university
qualifications

If, from the parameters "relation towards the perpetrator" and "relation towards the victim", "relatives" are excluded and than comparison of the obtained percentage of perpetrators and victims is done, it is evident that:

| perpetrated violence,<br>from the most to the least | suffered violence,<br>from the most to the least |
|-----------------------------------------------------|--------------------------------------------------|
| Husband                                             | wife                                             |
| Son                                                 | father                                           |
| Father