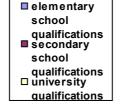

|
| Mother                                              | daughter                                         |
| Sister                                              | sister                                           |

There is no essential difference between these and 2003 data.

#### 4. DEGREE OF EDUCATIONAL QUALIFICATIONS

#### Perpetrator:

Among 7518 perpetrators, an extremely small number of them had university qualifications and are, in relation to the total number, mostly in the area of Leskovac, followed by Kragujevac and Beograd. The regions of Valjevo, Kraljevo, Zajecar, Leskovac and Smederevo had the greatest number of perpetrators with elementary school qualifications, and with secondary school qualifications are dominant in all other regions.







Perpetrators and victims are present in all social levels, i.e. professions regardless of the educational degree, but number of cases within the framework of university qualifications remains significantly darkened than other cases. These parameters are mainly unchanged in relation to the year 2003.

#### **5. EMPLOYMENT STATUS**

Most of both the misdemeanor perpetrators and victims, according to the indicators, are not employed. However, these data probably do not correspond to the actual condition for it is real that both categories have fifty-fifty relation because the experience tells us that defendants primarily present such circumstance incorrectly in order to get a mild punishment and the checking is not possible or proceeding is on or obtaining information is made difficult in t