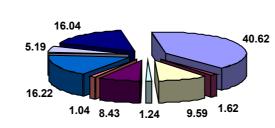

#### DATA ON THE PERPETRATOR FOR THE AREA OF BEOGRAD PANEL, PROPER

table 1a1

| total |                             |               |    |
|-------|-----------------------------|---------------|----|
| 1020  | male                        | SEX           | 1. |
| 161   | female                      | (             |    |
| 14    | aged up to 18               | AGE           | 2. |
| 263   | 18-30                       |               |    |
| 266   | 30 - 40                     |               |    |
| 292   | 40 -50                      |               |    |
| 258   | 50 - 60                     |               |    |
| 119   | above 60                    |               |    |
| 460   | husband                     | RELA          | 3. |
| 47    | wife                        | ATION         |    |
| 20    | ex-husband                  | SHIP T        |    |
| 7     | ex-wife                     | OWAR          |    |
| 184   | son                         | DS TH         |    |
| 16    | daughter                    | E VICT        |    |
| 119   | father                      | IM            |    |
| 10    | mother                      |               |    |
| 77    | brother                     |               |    |
| 11    | sister                      |               |    |
| 198   | relative                    |               |    |
| 260   | elementary                  | EDU(          | 4. |
| 859   | secondary                   | CATIOI<br>REE |    |
| 62    | university                  | N             |    |
| 269   | employed                    | EMPI<br>STAT  | 5. |
| 612   | unemployed                  | -             |    |
| 182   | village                     | PLAC<br>OF L  | 6. |
| 666   | city                        |               |    |
| 582   | intoxicated                 | CONI          | 7. |
| 599   | not intoxicated             | DIT.          |    |
| 806   | Serbs                       | ETHN          | 8. |
| i     | Hungarians                  | NIC AF        |    |
| 99    | Roma                        | FILATI        |    |
| 2     | Bosniaks                    | ON            |    |
| 105   | others                      |               |    |
| 22    | warning                     | SANC          | 9. |
| 1126  | fine                        | CTIONS        |    |
| 4     | prison sentence             | S             |    |
| 33    | confiscated<br>objects      |               |    |
|       | treatment for<br>alcoholism |               |    |