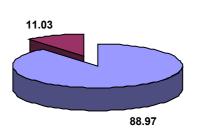

Kraljevo     |
| Wife                    | Leskovac, Smederevo | Uzice        |
| Son                     | Valjevo, Nis        | Kraljevo     |
| Daughter                | Nis, Leskovac       | Zajecar      |
| Father                  | Zajecar, Valjevo    | Leskovac     |
| Ìother                  | Kraljevo            | Zajecar      |
| Brother                 | Kraljevo            | Zajecar      |
| Sister                  | Leskovac            | Nis          |
| Relatives               | Kraljevo            | Leskovac     |

Within the framework of the given groups, excluding the indicator "relatives", violence performed by males is dominant, therefore:





In, children in relation to their parents:





In, parents in relation to their children:





In, mutual children violence:





[24]

#### **DOMESTIC VIOLENCE SURVEY**

Among victims, 7629 in number, violence is suffered by:







■ elementary
school
qualifications
■ secondary
school
qualifications
□ university
qualifications

If, from the parameters "relation towards the perpetrator" and "relation towards the victim", "relatives" are excluded and than comparison of the obtained percentage of perpetrators and victims is done, it is evident that:

| perpetrated violence,<br>from the most to the least | suffered violence,<br>from the most to the least |
|-----------------------------------------------------|--------------------------------------------------|
| Husband                                             | wife                                             |
| Son