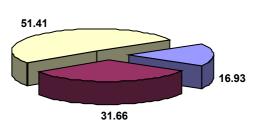

### DATA ON THE VICTIM FOR THE AREA OF THE BEOGRAD PANEL

| tah | ı△ | 11 | h |
|-----|----|----|---|

| $\begin{bmatrix} 2 & 0 & 0 & 0 & 0 & 0 & 0 & 0 & 0 & 0 &$                                                                                                                                                                                                                                                                                                                                                                                                                                                                                                                                                                                                                                                                                                                                                                                                                                                                                                                                                                                                                                                                                                                                                                                                                                                                                                                                                                                                                                                                                                                                                                                                                                                                                                                                                                                                                                                                                                                                                                                                                                                                      | TOTAL    |            |        |                                              |
|--------------------------------------------------------------------------------------------------------------------------------------------------------------------------------------------------------------------------------------------------------------------------------------------------------------------------------------------------------------------------------------------------------------------------------------------------------------------------------------------------------------------------------------------------------------------------------------------------------------------------------------------------------------------------------------------------------------------------------------------------------------------------------------------------------------------------------------------------------------------------------------------------------------------------------------------------------------------------------------------------------------------------------------------------------------------------------------------------------------------------------------------------------------------------------------------------------------------------------------------------------------------------------------------------------------------------------------------------------------------------------------------------------------------------------------------------------------------------------------------------------------------------------------------------------------------------------------------------------------------------------------------------------------------------------------------------------------------------------------------------------------------------------------------------------------------------------------------------------------------------------------------------------------------------------------------------------------------------------------------------------------------------------------------------------------------------------------------------------------------------------|----------|------------|--------|----------------------------------------------|
| female age du pto 18 to 20 to 40 to 50 to 60 to 40 to 50 to 60 to 40 to 50 to 60 to  | 760      | 900        |        |                                              |
| Secondary   Serbs      | 60       | male       | SEX    | 1.                                           |
| 18 to 30   18 to 30   19 to 10 to    | 7        |            | ۲      |                                              |
| Age  RETAILOR LINE THE LEGISLATION  DEGREE  STATUS  DEGREE  DEGREE  STATUS  DEGREE  DEGREE  STATUS  DEGREE  DE | 78       | ed up to 1 |        |                                              |
| Age Service   Solution   Solution | 1        | 8 to 3     |        |                                              |
| DEGREE STATUS OF LIN.  Secondary Serbs  City  Cothers  Co | 249      | to 4       | A      |                                              |
| become a sister relative daughter sister relative both response of the special stratus of t | 302      | 0 to       | GE     | <u>.                                    </u> |
| husband husban | 267      | 유          |        |                                              |
| husband husban | <b>_</b> | ove        |        |                                              |
| wife  wife  wife  wife  wife  a.x-husband  begun and beg | 99       | ы́         |        |                                              |
| ex-husband daughter sister sister sister sister sister short and son a |          | wife       | R      |                                              |
| secondary of the son o |          | -husban    | ELATI  |                                              |
| son mother sister sister sister sister sister sister sister short and sughter sister s | 89       | >          | ONSHI  |                                              |
| daughter daughter father daughter sister sister sister sister sister daughter sister sister daughter daughter sister daughter daughter daughter sister daughter  |          | son        | P TOW  |                                              |
| mother father sister si | 19       | augh       | ARDS   | 3.                                           |
| mother sister relative employed secondary secondary secondary secondary secondary secondary secondary serbs city willage mental so there are not beyond as bothers of the secondary serbs  | 4        | _          | THE P  |                                              |
| brother sister relative elementary secondary secondary secondary serbs city willage both both on physical secondary secondary serbs city serbs of there are no physical secondary secondary secondary serbs city secondary seconda | 160      | oth        | ERPE   |                                              |
| sister sister sister sister sister selementary of secondary secondary secondary secondary secondary secondary selementary sele | 7        | roth       | TRATO  |                                              |
| DEGREE STATUS OF LIV.  Secondary and a contract of the contrac | 51       | sister     | R      |                                              |
| 9 Secondary Secondary Secondary Secondary Secondary Secondary Invisoral Secondary Serbs Se | <b> </b> | relative   |        |                                              |
| secondary obtains secondary and secondary secondary nuniversity of the secondary secon | 543      | ementar    |        |                                              |
| e status of rine stat | <u>ب</u> | secondary  |        | 4.                                           |
| 8 unemployed employed city village bothers Serbs Serbs Serbs Others Bosniaks Dothers D | 16       | university | -      |                                              |
| 6 city NIlage Nullage Serbs Serbs Serbs Others Bosniaks Doth No Doth N | 299      |            |        | 5                                            |
| 25 city Cuty Cuty Cuty Cuty Cuty Cuty Cuty Cu                                                                                                                                                                                                                                                                                                                                                                                                                                                                                                                                                                                                                                                                                                                                                                                                                                                                                                                                                                                                                                                                                                                                                                                                                                                                                                                                                                                                                                                                                                                                                                                                                                                                                                                                                                                                                                                                                                                                                                                                                                                                                  | 7        | <b>⊢</b> ⊢ | -      |                                              |
| 25 City Nungarians Pungarians Pungarians Onental Onent |          | village    |        | 6                                            |
| Serbs  Hungarians  Hungarians  Pothers  both  no  no  no  no  no  no  no  no  no  n                                                                                                                                                                                                                                                                                                                                                                                                                                                                                                                                                                                                                                                                                                                                                                                                                                                                                                                                                                                                                                                                                                                                                                                                                                                                                                                                                                                                                                                                                                                                                                                                                                                                                                                                                                                                                                                                                                                                                                                                                                            | 05       | city       |        |                                              |
| Hungarians Hungarians Roma O thers O both O  | 1429     |            | E      |                                              |
| Roma Bosniaks Others Poth On                                                                                                                                                                                                                                                                                                                                                                                                                                                                                                                                                                                                                                                                                                                                                                                                                                                                                                                                                                                                                                                                                                                                                                                                                                                                                                                                                                                                                                                                                                                                                                                                                                                                                                                                                                                                                                                                                                                                                                                                                                                               |          | ⊆          | THNIC  |                                              |
| Bosniaks Others Ophysical                                                                                                                                                                                                                                                                                                                                                                                                                                                                                                                                                                                                                                                                                                                                                                                                                                                                                                                                                                                                                                                                                                                                                                                                                                                                                                                                                                                                                                                                                                                                                                                                                                                                                                                                                                                                                                                                                                                                                                                                  | 0        | ۱ E        | AFFIL  | 7.                                           |
| others  both no                                                                                                                                                                                                                                                                                                                                                                                                                                                                                                                                                                                                                                                                                                                                                                                                                                                                                                                                                                                                                                                                                                                                                                                                                                                                                                                                                                                                                                                                                                                                                                                                                                                                                                                                                                                                                                                                                                                                                                                                                                                                            | 2        | sniak      | LIATIO |                                              |
| mental mental of the poth of t | 112      | e          | N      |                                              |
| Dence of violence on                                                                                                                                                                                                                                                                                                                                                                                                                                                                                                                                                                                                                                                                                                                                                                                                                                                                                                                                                                                                                                                                                                                                                                                                                                                                                                                                                                                                                                                                                                                                                                                                                                                                                                                                                                                                                                                                                                                                                                                                                                                                       | 550      | ı ⊂        |        |                                              |
| thod on on one of the other of  | 723      | physical   |        | 8.                                           |
| OF VIOLENCE                                                                                                                                                                                                                                                                                                                                                                                                                                                                                                                                                                                                                                                                                                                                                                                                                                                                                                                                                                                                                                                                                                                                                                                                                                                                                                                                                                                                                                                                                                                                                                                                                                                                                                                                                                                                                                                                                                                                                                                                                                                                                                                    | 365      | both       |        |                                              |
| OL C                                                                                                                                                                                                                                                                                                                                                                                                                                                                                                                                                                                                                                                                                                                                                                                                                                                                                                                                                                                                                                                                                                                                                                                                                                                                                                                                                                                                                                                                                                                                                                                                                                                                                                                                                                                                                                                                                                                                                                                                                                                                                                                           | 101      | yes        |        |                                              |
| TOP CONTRACTOR                                                                                                                                                                                                                                                                                                                                                                                                                                                                                                                                                                                                                                                                                                                                                                                                                                                                                                                                                                                                                                                                                                                                                                                                                                                                                                                                                                                                                                                                                                                                                                                                                                                                                                                                                                                                                                                                                                                                                                                                                                                                                                                 | 39       | no         |        | 9.                                           |
| 497 no data                                                                                                                                                                                                                                                                                                                                                                                                                                                                                                                                                                                                                                                                                                                                                                                                                                                                                                                                                                                                                                                                                                                                                                                                                                                                                                                                                                                                                                                                                                                                                                                                                                                                                                                                                                                                                                                                                                                                                                                                                                                                                                                    | 1497     | no data    |        |                                              |